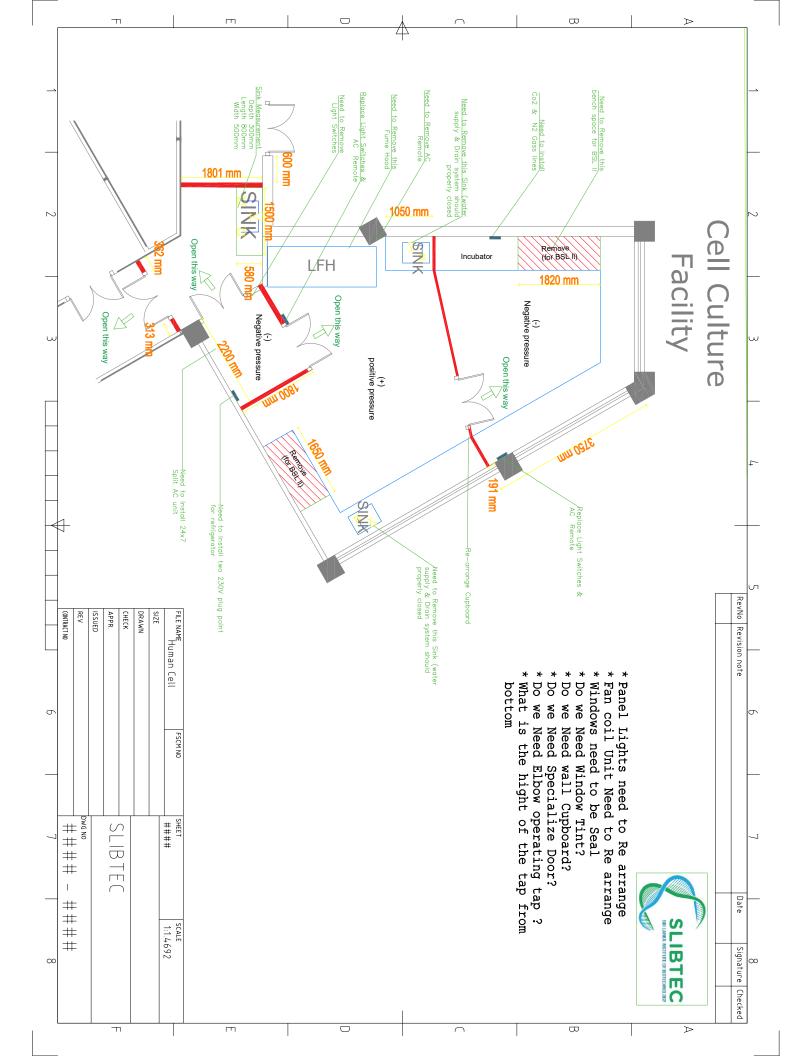

| Anne | exure 02 |  |
|------|----------|--|
|      |          |  |

BOQ OF HUMAN CELL CULTURE LABORATORY GLASS PARTITON - SLIBTEC

BOQ NO - 2

|                            | GLASS PARTITONS OF FIRST FLOOR                                                                                                                                                                                                                                                                                                                                                                                                                                                                                                                                                                                                                                  | Bidder's               |       |             | Unit Pirce           | Total Amount         |         |
|----------------------------|-----------------------------------------------------------------------------------------------------------------------------------------------------------------------------------------------------------------------------------------------------------------------------------------------------------------------------------------------------------------------------------------------------------------------------------------------------------------------------------------------------------------------------------------------------------------------------------------------------------------------------------------------------------------|------------------------|-------|-------------|----------------------|----------------------|---------|
| ITEM                       | DESCRIPTION                                                                                                                                                                                                                                                                                                                                                                                                                                                                                                                                                                                                                                                     | Response<br>(YES / NO) | QTY   | UNIT        | without VAT<br>(LKR) | without VAT<br>(LKR) | Remarks |
|                            | NOTE:                                                                                                                                                                                                                                                                                                                                                                                                                                                                                                                                                                                                                                                           |                        |       |             |                      |                      | а       |
|                            | It is advisable to visit the site prior to submitting the proposal. Before commencing the project, the contractor should conduct a<br>site inspection. Any damages to the property resulting from the project will be the contractor's responsibility and risk. Wastage<br>is not counted for in the measurements. The client will not be responsible for any additional work beyond the scope defined.<br>Contractor must adhere to appropriate laws in Sri Lanka and international protocols/conventions to which Sri Lanka is a party<br>and Environmental Health and Safety (ESH) policies of SLIBTEC. And all contactor should adhere to SLIBTEC rules and |                        |       |             |                      |                      |         |
|                            | regulations. For more information, please refer to the attached drawing & Technical data attached                                                                                                                                                                                                                                                                                                                                                                                                                                                                                                                                                               |                        |       |             |                      |                      |         |
| A - Partitioning           | SECOND FLOOR - HUMAN CELL CULTURE                                                                                                                                                                                                                                                                                                                                                                                                                                                                                                                                                                                                                               |                        |       |             |                      |                      |         |
| A-1                        | To supply and install a white powder-coated aluminum shop front <b>partition</b> with a 75mm section (4' + 4' + 2' - H) and 6 mm<br>thickness clear glass with safety film and sandblast film including all necessary arrangements.(partition Should be 100% Seal)<br>(sand blast should be install to bottom part of the partition and safety film should be install to top two part of the partition<br>and doors) (Measure and pay)                                                                                                                                                                                                                          |                        | 1,200 | Sq.ft       |                      |                      |         |
| A-2                        | To supply and install <b>double swing door</b> (The doors should be similar to our existing doors, with special attention to the second half of the door design) with white powder-coated aluminum shop front section, clear glass, including a door closer, handle, lock, and all necessary fittings and arrangements (Door Should be 100% Seal)<br>Size - 1260mm L x 2400mm H                                                                                                                                                                                                                                                                                 |                        |       |             |                      |                      |         |
|                            | Laboratory doors Required Specification<br>- Should be double doors<br>- Should be self-closing<br>- Should be lockable                                                                                                                                                                                                                                                                                                                                                                                                                                                                                                                                         |                        | 4     | ltem        |                      |                      |         |
|                            | <ul> <li>Locks should have a "latch" to keep the lock retracted so the door could be opened/closed by pushing using the arm without having to use the door handle/lever.</li> <li>Size of the doors need to be adjusted with one small door used for entry/exit and the larger one to be kept closed</li> <li>All doors should have four handles (One for use with gloves and the other without gloves) - large one and small one</li> <li>Doors to the anteroom should open to the inside.</li> </ul>                                                                                                                                                          |                        |       |             |                      |                      |         |
| B - Plumbing               |                                                                                                                                                                                                                                                                                                                                                                                                                                                                                                                                                                                                                                                                 |                        |       |             |                      |                      |         |
| B-1                        | Supply and install chemical resistant lab SS Sink with elbow operating lab tap and eye washer including plumbing and all<br>necessary arrangements.<br>Sink Dimension ( 460 mm (W) x 750 mm (L) x 310mm (D) )<br>Sinks should be deep and have lever taps (for hands free operations)                                                                                                                                                                                                                                                                                                                                                                           |                        | 1     | Item        |                      |                      |         |
| В-2                        | If necessary Remove and Seal existing Sink including all necessary arrangements.                                                                                                                                                                                                                                                                                                                                                                                                                                                                                                                                                                                |                        | 2     | Item        |                      |                      |         |
| C - Lab bench modification |                                                                                                                                                                                                                                                                                                                                                                                                                                                                                                                                                                                                                                                                 |                        |       |             |                      |                      |         |
| C-1                        | If necessary Cutting ,Removing and Rearrange Lab bench with modification & including all necessary arrangements (Measure and pay)                                                                                                                                                                                                                                                                                                                                                                                                                                                                                                                               |                        | 20    | linear feet |                      |                      |         |
| - Sealing Window           |                                                                                                                                                                                                                                                                                                                                                                                                                                                                                                                                                                                                                                                                 |                        |       |             |                      |                      |         |
| D-1                        | Sealing existing window to avoid air contamination with outside including all necessary arrangements. (window Should be 100% Seal)                                                                                                                                                                                                                                                                                                                                                                                                                                                                                                                              |                        | 1     | Item        |                      |                      |         |